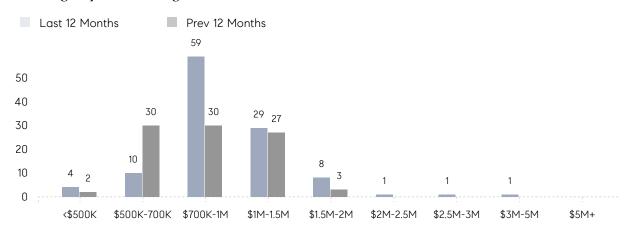

$666,100 | 74%       |
|                | # OF CONTRACTS     | 12          | 8         | 50%       |
|                | NEW LISTINGS       | 18          | 8         | 125%      |
| Condo/Co-op/TH | AVERAGE DOM        | -           | -         | -         |
|                | % OF ASKING PRICE  | -           | -         |           |
|                | AVERAGE SOLD PRICE | -           | -         | -         |
|                | # OF CONTRACTS     | 1           | 1         | 0%        |
|                | NEW LISTINGS       | 0           | 0         | 0%        |
|                |                    |             |           |           |

Mar 2022

Mar 2021

% Change

# Woodcliff Lake

### MARCH 2022

### Monthly Inventory





### Contracts By Price Range



### Listings By Price Range



# COMPASS



Compass makes no representations or warranties, express or implied, with respect to future market conditions or prices of residential product at the time the subject property or any competitive property is complete and ready for occupancy or with respect to any report, study, finding, recommendation or other information provided by Compass herein. Moreover, no warranty, express or implied, is made or should be assumed regarding the accuracy, adequacy, completeness, legality, reliability, merchantability or fitness for a particular purpose of any information, in part or whole, contained herein. All material is presented with the understanding that Compass shall not be deemed to provide legal, accounting or other professional services. This is not intended to solicit the purch