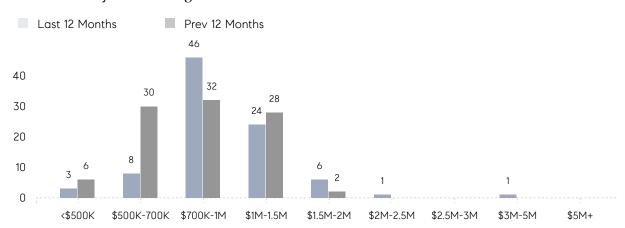

GE SOLD PRICE | \$1,156,457 | \$666,100 | 74%       |
|                | # OF CONTRACTS     | 12          | 8         | 50%       |
|                | NEW LISTINGS       | 18          | 8         | 125%      |
| Condo/Co-op/TH | AVERAGE DOM        | -           | -         | -         |
|                | % OF ASKING PRICE  | -           | -         |           |
|                | AVERAGE SOLD PRICE | -           | -         | -         |
|                | # OF CONTRACTS     | 1           | 1         | 0%        |
|                | NEW LISTINGS       | 0           | 0         | 0%        |
|                |                    |             |           |           |

Mar 2022

Mar 2021

% Change

# Woodcliff Lake

### MARCH 2022

### Monthly Inventory





### Contracts By Price Range



### Listings By Price Range



# COMPASS



Compass makes no representations or warranties, express or implied, with respect to future market conditions or prices of residential product at the time the subject property or any competitive property is complete and ready for occupancy or with respect to any report, study, finding, recommendation or other information provided by Compass herein. Moreover, no warranty, express or implied, is made or should be assumed regarding the accuracy, adequacy, completeness, legality, reliability, merchantability or fitness for a particular purpose of any information, in part or whole, contained herein. All material is presented with the understanding that Compass shall not be deemed to provide legal, accounting or other professional services. This is no