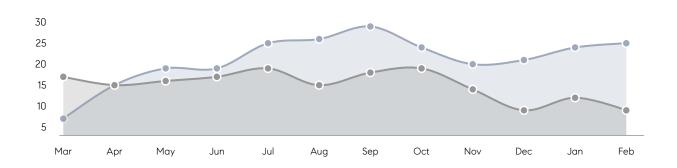

|
|                | AVERAGE SOLD PRICE | \$1,156,457 | \$666,100 | 74%       |
|                | # OF CONTRACTS     | 12          | 8         | 50%       |
|                | NEW LISTINGS       | 18          | 8         | 125%      |
| Condo/Co-op/TH | AVERAGE DOM        | -           | -         | -         |
|                | % OF ASKING PRICE  | -           | -         |           |
|                | AVERAGE SOLD PRICE | -           | -         | -         |
|                | # OF CONTRACTS     | 1           | 1         | 0%        |
|                | NEW LISTINGS       | 0           | 0         | 0%        |
|                |                    |             |           |           |

Mar 2022

Mar 2021

% Change

# Woodcliff Lake

### MARCH 2022

### Monthly Inventory





### Contracts By Price Range



### Listings By Price Range



# COMPASS



Compass makes no representations or warranties, express or implied, with respect to future market conditions or prices of residential product at the time the subject property or any competitive property is complete and ready for occupancy or with respect to any report, study, finding, recommendation or other information provided by Compass herein. Moreover, no warranty, express or implied, is made or should be assumed regarding the accuracy, adequacy, completeness, legality, reliability, merchantability or fitness for a particular purpose of any information, in part or whole, contained herein. All material is presented with the understanding that Compass shall not be deemed to provide legal, accounting or other p